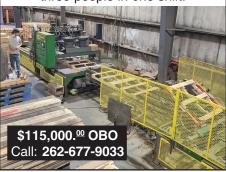

### **1996 Viking Duomatic**

Brander, 4-stringer, up to 60" L x 583/4" W.

Includes \$10K in spare parts. lift tables and stacker.

Can produce 1,500 pallets with three people in one shift.