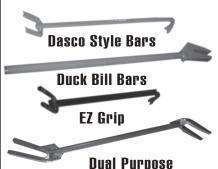

#### Pallets growing mold? Food grade customers?

24 ft. ceiling fans work. Ted • 717-669-1622 • Ameriwind.net

High carbon steel, flame cut head. Deckboard remover. Extremely durable.

See our ads pages 21, 48-49